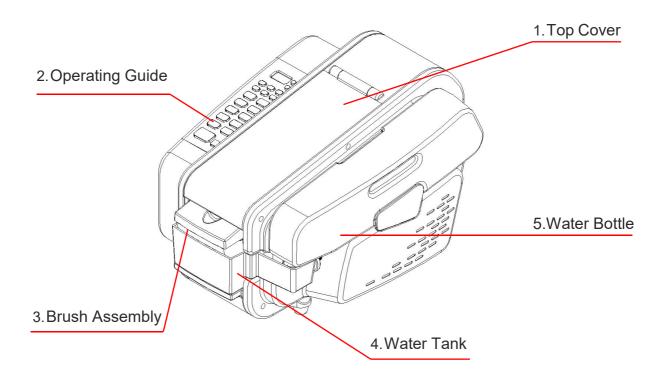

### STRUCTURE INTRODUCTION

#### **BRUSH OPERATION INSTRUCTION**

As shown in Picture 1, first take out the water box to fill it with water, then take out the water tank.

As shown in Picture 2, water the top surface of the brush until the brush is completely soaked.

As shown in Picture 3, put back the water box, and then put back the water tank.

As shown in Picture 4, gently press down the red part with your hand to make it fully contact with the brush.

# WATER BOTTLE OPERATING INSTRUCTION

Fill the bottle with water and place its proper position.

The water level in the water tank can be adjusted at the positionshown in Figure 1. Normally, the water level is adjusted to the highest level.