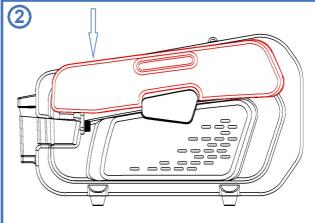

# WATER BOTTLE OPERATING INSTRUCTION

Fill the bottle with water and place its proper position.

The water level in the water tank can be adjusted at the positionshown in Figure 1. Normally, the water level is adjusted to the highest level.

Caution: Pay attention to the amount of water remaining in the water bottle when using. Make sure the brush stays wet.