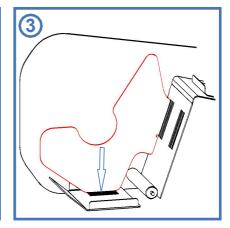

See Figure 2, Insert the lower end of the roll guide into the front slot.

See Figure 3, Insert the roll guide into the bottom slot.