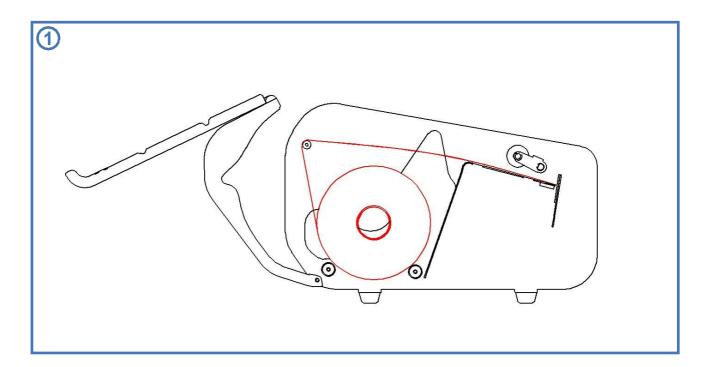

ngth.

For example, to dispense 17CM tape, press the plus button twice, and then press the button 15.



manual feed button the tape is dispensed

continuously.



### **ROLL GUIDE INSTALLATION INSTRUCTION**

According to the actual tape width, install the roll guides at its proper position.

See Figure 1, Insert the upper part of the roll guide into the front slot.

See Figure 2, Insert the lower end of the roll guide into the front slot.

See Figure 3, Insert the roll guide into the bottom slot.







### TAPE INSTALLATION INSTRUCTION

See Figure 1, pass the tape around the lift roller and pull it to the Drive wheel (Caution: Cut the end of the tape so that it has a clean, square end to feed under the drive wheel)

Pass the tape through the upper guide wheel and push it to the cutter.





#### **UPPER TAPE PLATE INSTALLATION INSTRUCTION**

Check the upper tape plate if is in its proper position.

Install the Upper Tape Plate as shown below.







#### **BRUSH OPERATION INSTRUCTION**

As shown in Picture 1, first take out the water box to fill it with water, then take out the water tank.

As shown in Picture 2, water the top surface of the brush until the brush is completely soaked.

As shown in Picture 3, put back the water box, and then put back the water tank.

As shown in Picture 4, gently press down the red part with your hand to make it fully contact with the brush.











# WATER BOTTLE OPERATING INSTRUCTION

Fill the bottle with water and place its proper position.

The water level in the water tank can be adjusted at the positionshown in Figure 1. Normally,