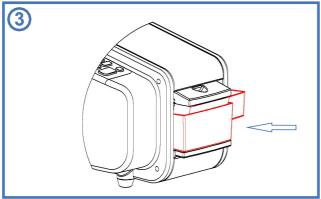

As shown in Picture 3, put back the water box, and then put back the water tank.

As shown in Picture 4, gently press down the red part with your hand to make it fully contact with the brush.