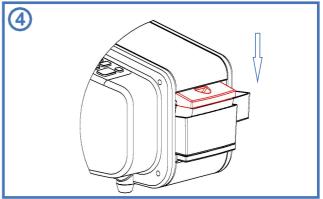

As shown in Picture 3, put back the water box, and then put back the water tank.

As shown in Picture 4, gently press down the red part with your hand to make it fully contact with the brush.