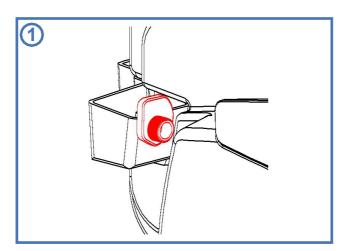

### **ROLL GUIDE INSTALLATION INSTRUCTION**

According to the actual tape width, install the roll guides at its proper position.

See Figure 1, Insert the upper part of the roll guide into the front slot.