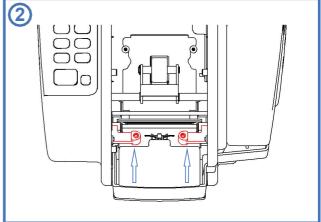

#### **MAINTENANCE**

As figure 1 show, clean and inject lubricant once a month.

Picture 2 If a paper jam is found, the amount of water applied is small or uneven, the tightness of the two screws indicated by the arrows can be adjusted.