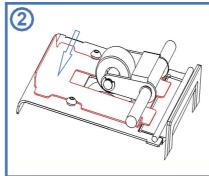

See Figure 2, Insert the lower end of the roll guide into the front slot.

See Figure 3, Insert the roll guide into the bottom slot.