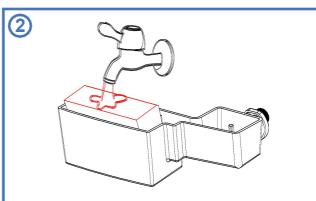

#### **BRUSH OPERATION INSTRUCTION**

As shown in Picture 1, first take out the water box to fill it with water, then take out the water tank.

As shown in Picture 2, water the top surface of the brush until the brush is completely soaked.