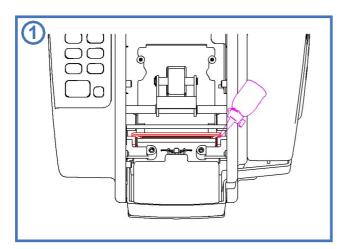

#### **MAINTENANCE**

As figure 1 show, clean and inject lubricant once a month.

Picture 2 If a paper jam is found, the amount of water applied is small or uneven, the tightness of the two screws indicated by the arrows can be adjusted.