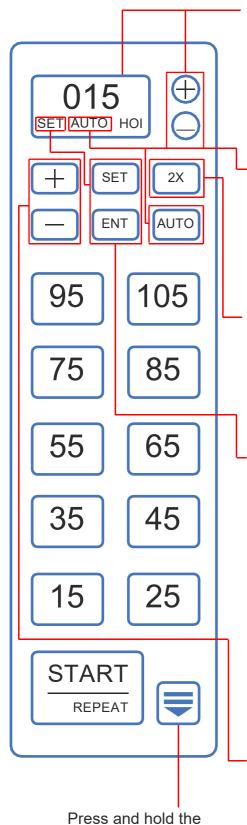

### STRUCTURE INTRODUCTION

#### **KEYPAD OPERATION INSTRUCTIONS**

Summer setting: H-3 \ Winter setting: H-5

#### Auto continuous mode

Pressing the AUTO button, then press any value, the tape is dispensed, and the same length tape will be automatically dispensed. Press the AUTO button again to cancel the automatic mode.

# Double length button

2X Button Doubles selected length.

For example, to dispense 30CM tape, first press the 2X Button, then press the button 15.

# Programming mode

For example, to continuously dispense different sizes: 15-35-55CM.

First press the SET button to enter the programming mode;

Pressing the button accordingly: 15, 35, 55.

Press the ENT button to confirm and press the START button start to dispense.

Press the SET button again to cancel the programming mode.

# Length adjustment button

Plus button adds 1 cm to selected length.

Minus button subtracts 1 cm from selected length.

For example, to dispense 17CM tape, press the plus button twice, and then press the button 15.

manual feed button the tape is dispensed

continuously.