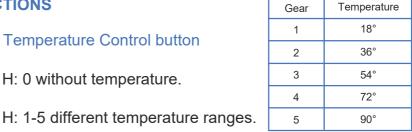

#### **KEYPAD OPERATION INSTRUCTIONS**

Summer setting: H-3 \ Winter setting: H-5