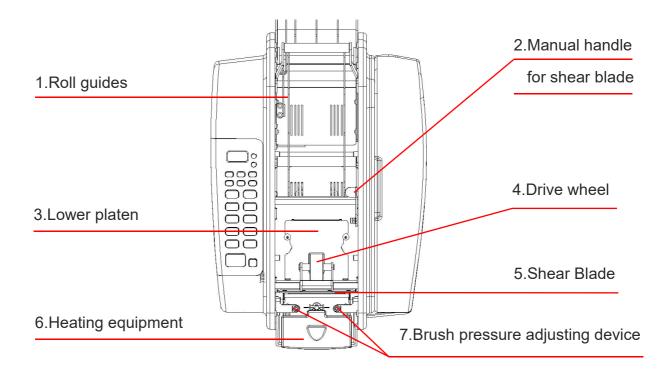

### STRUCTURE INTRODUCTION

### **ROLL GUIDE INSTALLATION INSTRUCTION**

According to the actual tape width, install the roll guides at its proper position.

See Figure 1, Insert the upper part of the roll guide into the front slot.

See Figure 2, Insert the lower end of the roll guide into the front slot.

See Figure 3, Insert the roll guide into the bottom slot.

### TAPE INSTALLATION INSTRUCTION

See Figure 1, pass the tape around the lift roller and pull it to the Drive wheel (Caution: Cut the end of the tape so that it has a clean, square end to feed under the drive wheel)

Pass the tape through the upper guide wheel and push it to the cutter.

#### **MAINTENANCE**

As figure 1 show, clean and inject lubricant once a month.

Picture 2 If a paper jam is found, the amount of water applied is small or uneven, the tightness of the two screws indicated by the arrows can be adjusted.