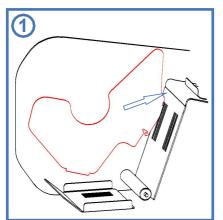

### **ROLL GUIDE INSTALLATION INSTRUCTION**

According to the actual tape width, install the roll guides at its proper position.

See Figure 1, Insert the upper part of the roll guide into the front slot.