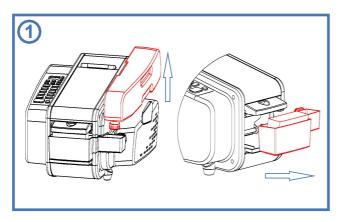

#### **BRUSH OPERATION INSTRUCTION**

As shown in Picture 1, first take out the water box to fill it with water, then take out the water tank.

As shown in Picture 2, water the top surface of the brush until the brush is completely soaked.