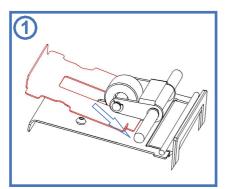

### **ROLL GUIDE INSTALLATION INSTRUCTION**

According to the actual tape width, install the roll guides at its proper position.

See Figure 1, Insert the upper part of the roll guide into the front slot.