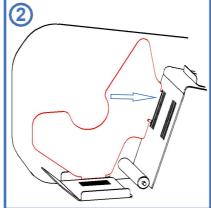

See Figure 2, Insert the lower end of the roll guide into the front slot.

See Figure 3, Insert the roll guide into the bottom slot.