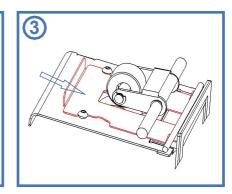

See Figure 2, Insert the lower end of the roll guide into the front slot.

See Figure 3, Insert the roll guide into the bottom slot.